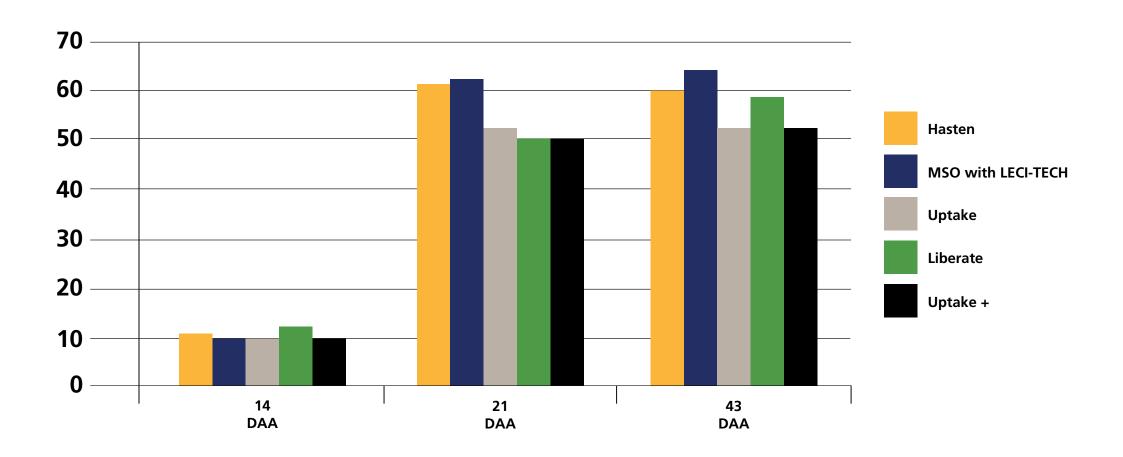

<sup>© 2020</sup> Loveland Agri Products. Always read and follow label directions. MSO and LECI-TECH are registered trademarks of Loveland Agri Products.

| Treatment                                   | Applied Rate<br>/ ha | 14<br>DAA | 21<br>DAA | 43<br>DAA |
|---------------------------------------------|----------------------|-----------|-----------|-----------|
| Untreated                                   | -                    | 0         | 0         | 0         |
| Clethodim + Clopyralid + Hasten             | 350mL + 120gm + 1%   | 20        | 85        | 92.5      |
| Clethodim + Clopyralid + MSO with LECI-TECH | 350mL + 120gm + 1%   | 12.5      | 85        | 94.75     |
| Clethodim + Clopyralid + Uptake             | 350mL + 120gm + 0.5% | 15        | 80        | 92.5      |
| Clethodim + Clopyralid + Liberate           | 350mL + 120gm + 0.5% | 22.5      | 87.5      | 93        |
| Clethodim + Uptake                          | 350mL + 0.5%         | 17.5      | 78.75     | 90        |