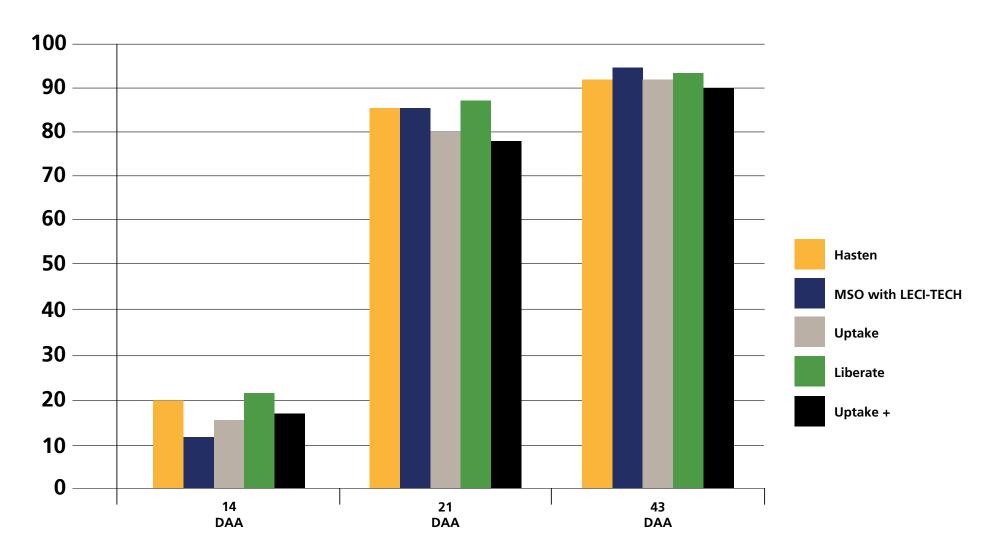

<sup>© 2020</sup> Loveland Agri Products. Always read and follow label directions. MSO and LECI-TECH are registered trademarks of Loveland Agri Products.

| Treatment                                   | Applied Rate<br>/ ha | 14<br>DAA | 21<br>DAA | 43<br>DAA |
|---------------------------------------------|----------------------|-----------|-----------|-----------|
| Untreated                                   | -                    | 0         | 0         | 0         |
| Clethodim + Butroxydim + Supercharge Elite  | 350mL + 80gm + 1%    | 16.25     | 87.5      | 81.25     |
| Clethodim + Butroxydim + MSO with LECI-TECH | 350mL + 80gm + 1%    | 12.5      | 81.25     | 80        |
| Clethodim + Butroxydim + Uptake             | 350mL + 80gm + 0.5%  | 16.25     | 72.5      | 72.5      |
| Clethodim + Butroxydim + Liberate           | 350mL + 80gm + 0.5%  | 15        | 67.5      | 73.75     |