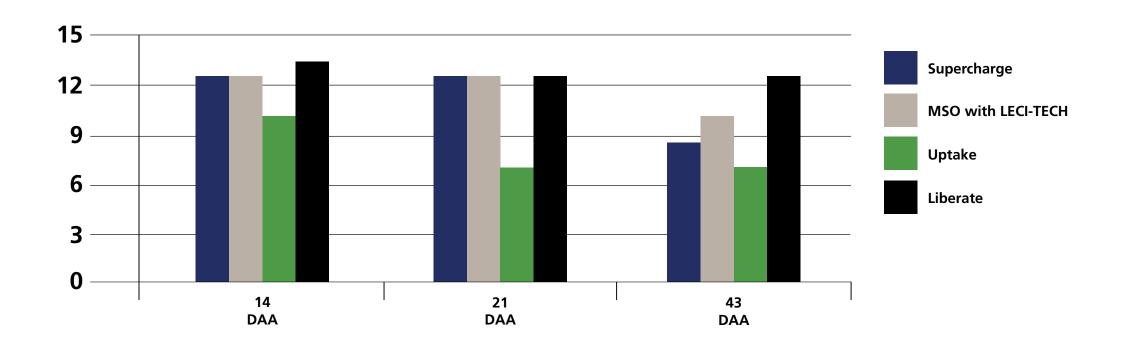

## **Biomass Reduction**

| Treatment                                   | Applied Rate<br>/ ha | 14<br>DAA | 21<br>DAA | 43<br>DAA |
|---------------------------------------------|----------------------|-----------|-----------|-----------|
| Untreated                                   | -                    | 0         | 0         | 0         |
| Clethodim + Butroxydim + Supercharge Elite  | 350mL + 80gm + 1%    | 12.5      | 12.5      | 8.75      |
| Clethodim + Butroxydim + MSO with LECI-TECH | 350mL + 80gm + 1%    | 12.5      | 12.5      | 10        |
| Clethodim + Butroxydim + Uptake             | 350mL + 80gm + 0.5%  | 10        | 7.5       | 7.5       |
| Clethodim + Butroxydim + Liberate           | 350mL + 80gm + 0.5%  | 13.75     | 12.5      | 12.5      |

### **Biomass Reduction**