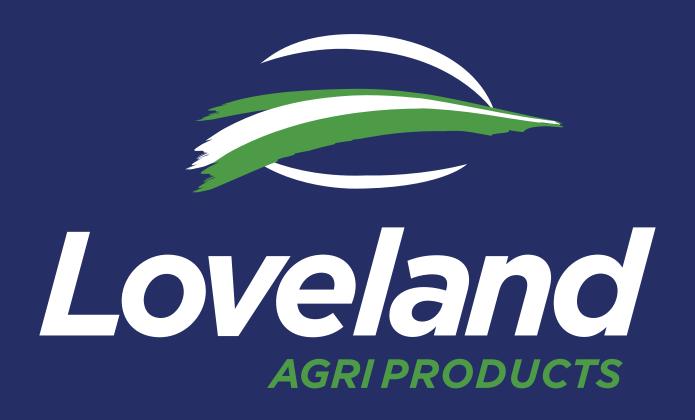

<sup>© 2020</sup> Loveland Agri Products. Always read and follow label directions. MSO and LECI-TECH are registered trademarks of Loveland Agri Products.

| Treatment                                   | Applied Rate<br>/ ha | 14<br>DAA | 21<br>DAA | 43<br>DAA |
|---------------------------------------------|----------------------|-----------|-----------|-----------|
| Untreated                                   | -                    | 0         | 0         | 0         |
| Clethodim + Clopyralid + Hasten             | 350mL + 120gm + 1%   | 11.25     | 61.25     | 60        |
| Clethodim + Clopyralid + MSO with LECI-TECH | 350mL + 120gm + 1%   | 10        | 62.5      | 63.75     |
| Clethodim + Clopyralid + Uptake             | 350mL + 120gm + 0.5% | 10        | 52.5      | 52.5      |
| Clethodim + Clopyralid + Liberate           | 350mL + 120gm + 0.5% | 12.5      | 50        | 58.75     |
| Clethodim + Uptake                          | 350mL + 0.5%         | 10        | 50        | 52.5      |