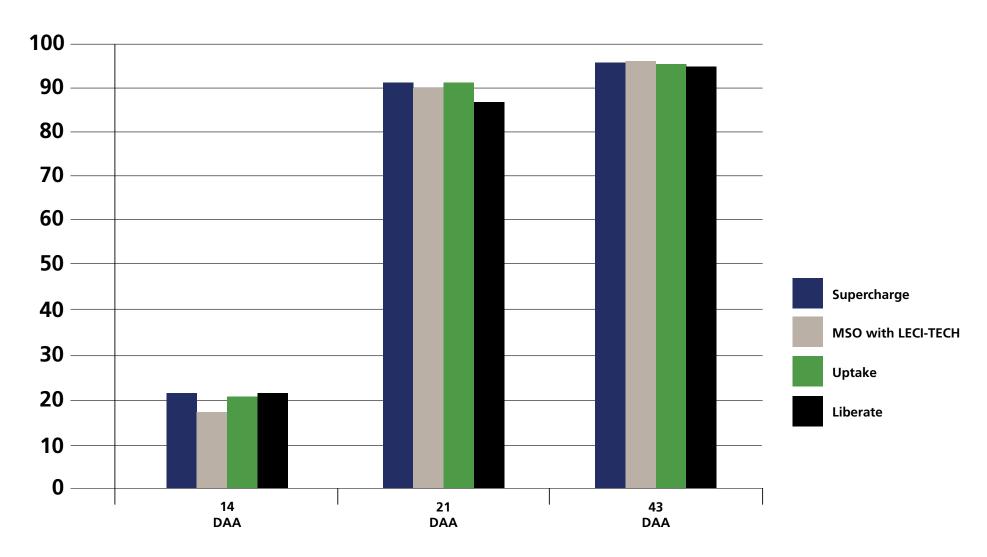

<sup>© 2020</sup> Loveland Agri Products. Always read and follow label directions. MSO and LECI-TECH are registered trademarks of Loveland Agri Products.

| Treatment                                   | Applied Rate<br>/ ha | 14<br>DAA | 21<br>DAA | 43<br>DAA |
|---------------------------------------------|----------------------|-----------|-----------|-----------|
| Untreated                                   | -                    | 0         | 0         | 0         |
| Clethodim + Butroxydim + Supercharge Elite  | 350mL + 80gm + 1%    | 22.5      | 91.25     | 96.5      |
| Clethodim + Butroxydim + MSO with LECI-TECH | 350mL + 80gm + 1%    | 17.5      | 90        | 97        |
| Clethodim + Butroxydim + Uptake             | 350mL + 80gm + 0.5%  | 21.25     | 92.25     | 96        |
| Clethodim + Butroxydim + Liberate           | 350mL + 80gm + 0.5%  | 22.5      | 87.5      | 95.5      |