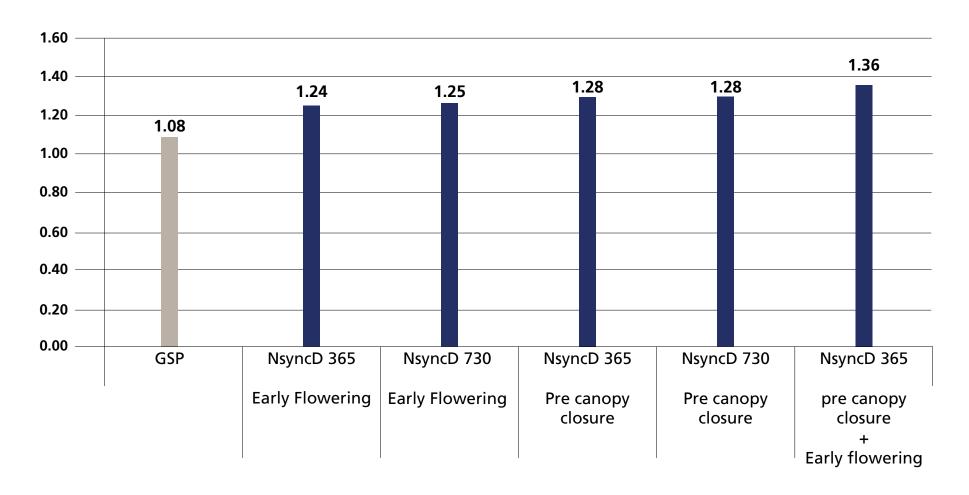

## Lentil Yield - t/ ha

| Treatment   | Timing                                     | Applied Rate<br>mL/ ha | Yield<br>t/ ha |
|-------------|--------------------------------------------|------------------------|----------------|
| Untreated   | -                                          | -                      | 1.08           |
| NutriSync D | Pre canopy closure                         | 365                    | 1.28           |
| NutriSync D | Pre canopy closure                         | 730                    | 1.28           |
| NutriSync D | Pre canopy closure<br>+<br>Early flowering | 365 + 365              | 1.36           |
| NutriSync D | Early flowering                            | 365                    | 1.24           |
| NutriSync D | Early flowering                            | 730                    | 1.25           |

LSD (P=.05) = 0.098 CV = 6.6

<sup>© 2020</sup> Loveland Agri Products. Always read and follow label directions. NutriSync is a registered trademark of Loveland Agri Products.

### Lentil Yield - t/ ha

@ 2020 Loveland Agri Products. Always read and follow label directions. NutriSync is a registered trademark of Loveland Agri Products.

### **Conclusions**

- In this trial, NutriSync D foliar applications have provided a significant difference in yield at all rates and timings when compared to the GSP
- The two applications of NutriSync D @ 365mL/ ha have shown the best yield response in this trial
- NutriSync D is compatible with herbicide, insecticide and fungicides making it convenient for growers to fit into their programs